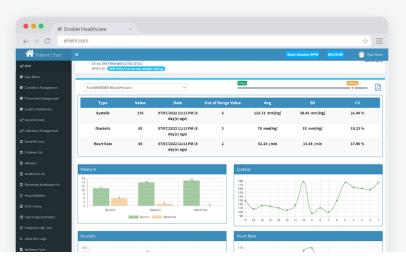

Expand your patient care reach beyond the office with our cellular-enabled medical devices and our Al-driven Remote Patient Monitoring application.

Blood Pressure

Highly accurate& easy-to-usedevices

Our dashboards and analytic tools are designed to give you real-time information to allow you to make quick and informed decisions.

Our Al-driven RPM app allows users to maximize clinic time and optimize communications between practices and the care coordination team. They will screen your patients' readings and communicate with your practice when they are found to be abnormal. Our application is able to capture all interactions and intelligently generate comprehensive, CCM-compliant notes for billing.